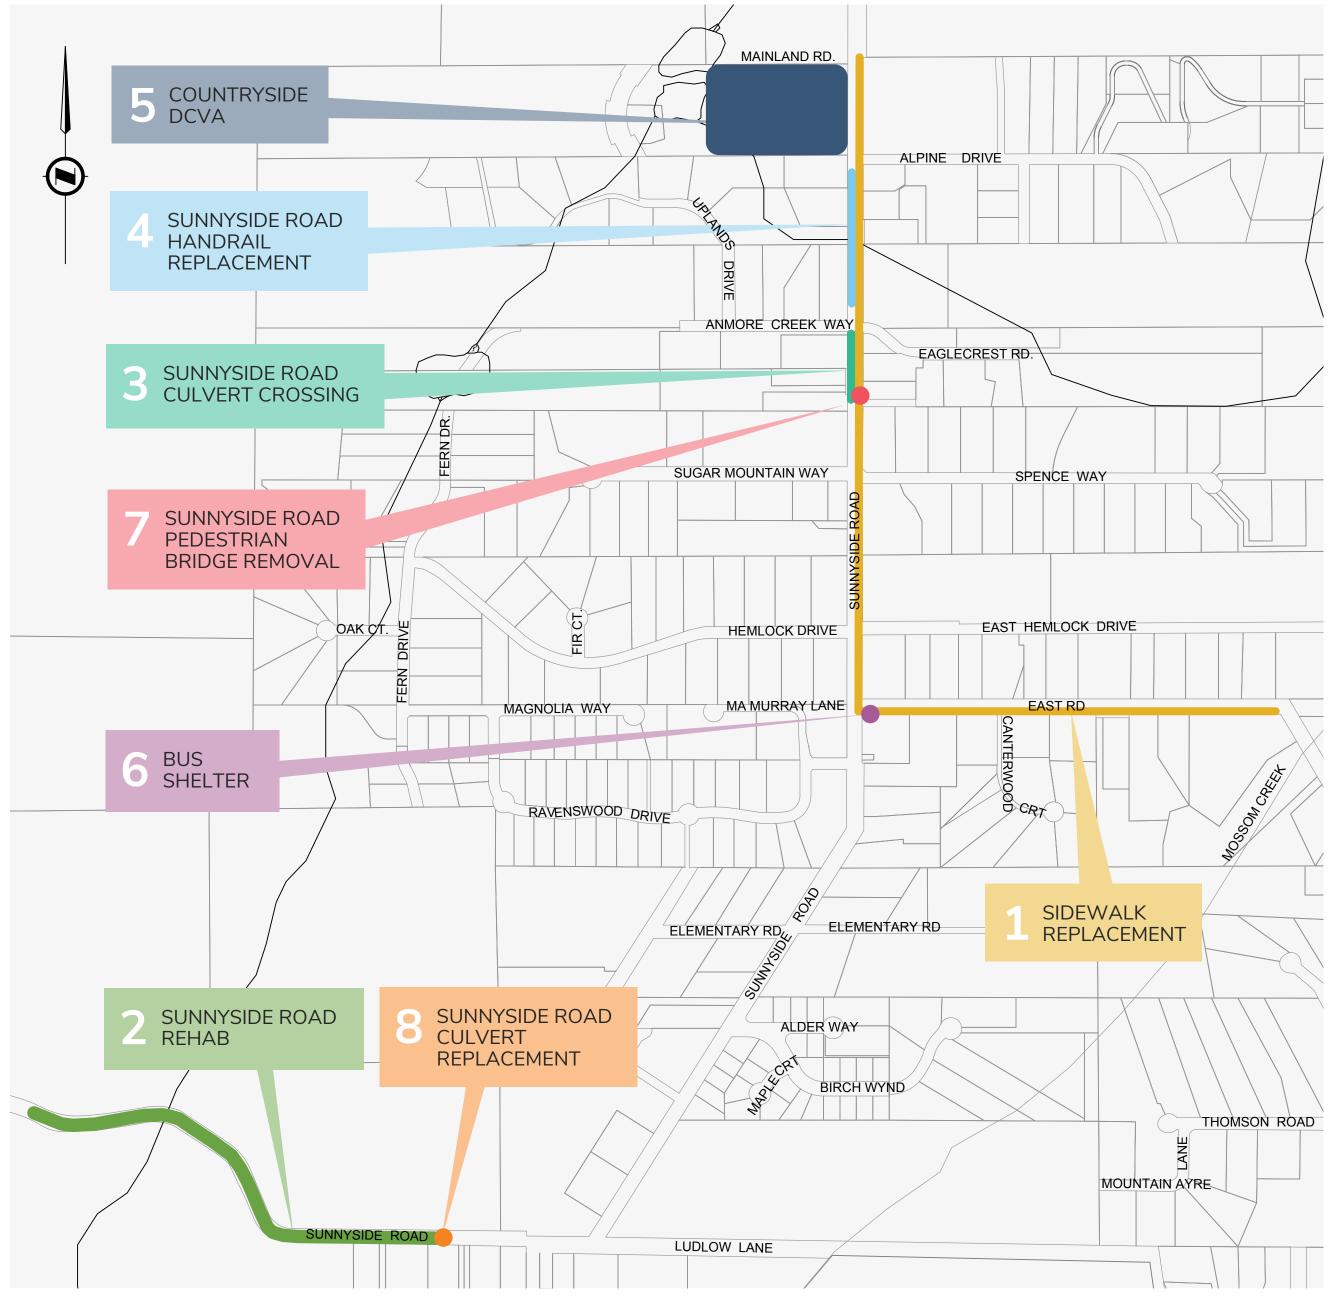

## VILLAGE OF ANMORE ANMORE 2020 CONSTRUCTION PROJECTS

## **PROJECT SUMMARY TABLE**

| PROJECT | DESCRIPTION                                                                                                                              | APPROX.<br>START | APPROX.<br>DURATION |
|---------|------------------------------------------------------------------------------------------------------------------------------------------|------------------|---------------------|
| 1       | Sidewalk replacement with new 1.8 metre wide asphalt sidewalk.                                                                           | Sept 7           | 6-8 weeks           |
| 2       | Road rehabilitation of lower Sunnyside Road.                                                                                             | Aug 31           | 2 week              |
| 3       | Installation of a new box culvert to ensure adequate capacity during a storm.                                                            | Sept 7           | 1 week              |
| 4       | Replacement of an existing handrail with a new aluminium railing.                                                                        | Oct 5            | 2-3 weeks           |
| 5       | Installation of backflow prevention devices to help protect water quality.                                                               | Oct 9            | 1 week              |
| 6       | Creation of bus shelters at the Firehall and the<br>Village Hall. Shelters will provide an<br>illuminated area for drop-off and pick-up. | Sept 21          | 2 weeks             |
| 7       | Removal of an old wood pedestrian bridge and expansion of bus stop area.                                                                 | Oct 5            | 1 week              |
| 8       | Installation of a new culvert, complete with<br>headwalls, to ensure adequate capacity<br>during a storm.                                | Aug 24           | 1 week              |