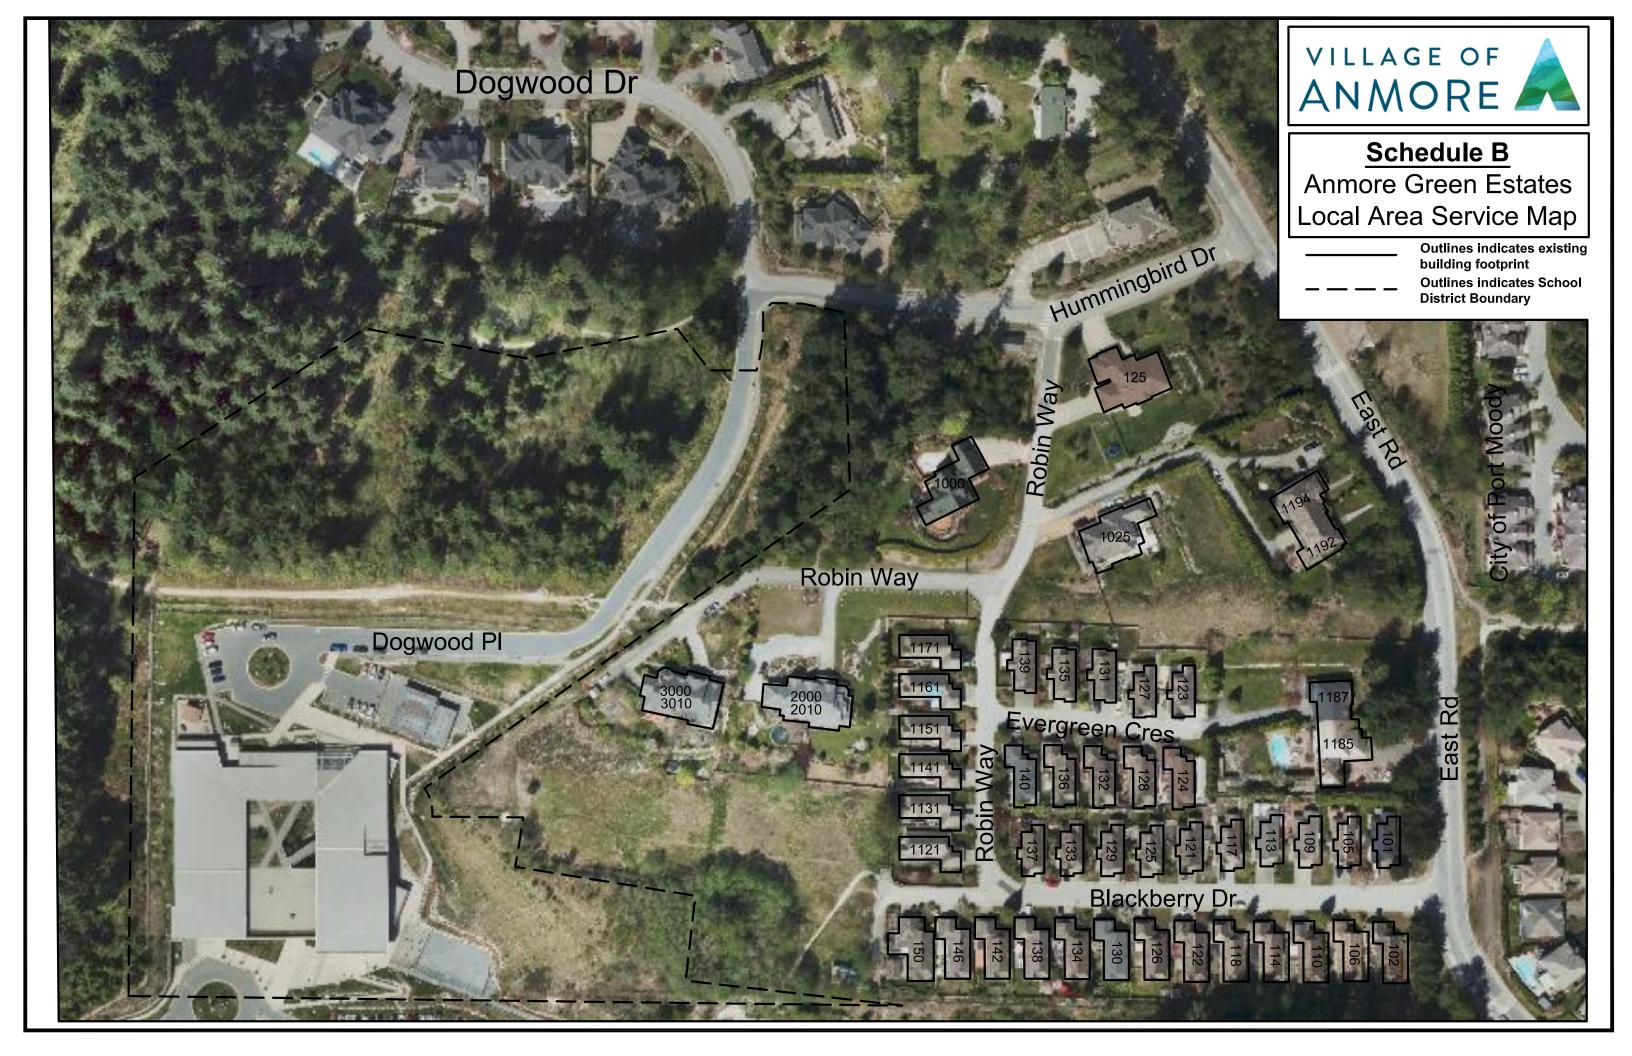

# **BOUNDARIES OF LOCAL AREA SERVICE**

3. The boundaries of the local area service are shown on the sketch plan in Schedule "B" attached to and forming part of this bylaw and contain those properties legally described in Schedule "C" attached to and forming part of this bylaw.