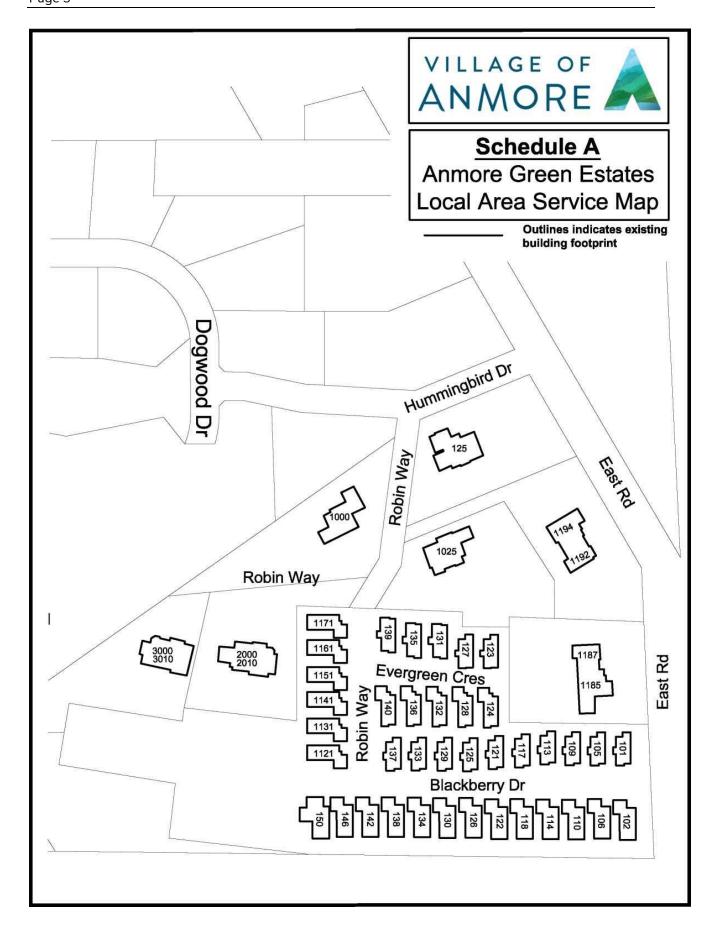

### **BOUNDARIES OF LOCAL AREA SERVICE**

3. The boundaries of the local area service are shown on the sketch plan in Schedule "A" attached to and forming part of this bylaw and contain those properties legally described in Schedule "B" attached to and forming part of this bylaw.