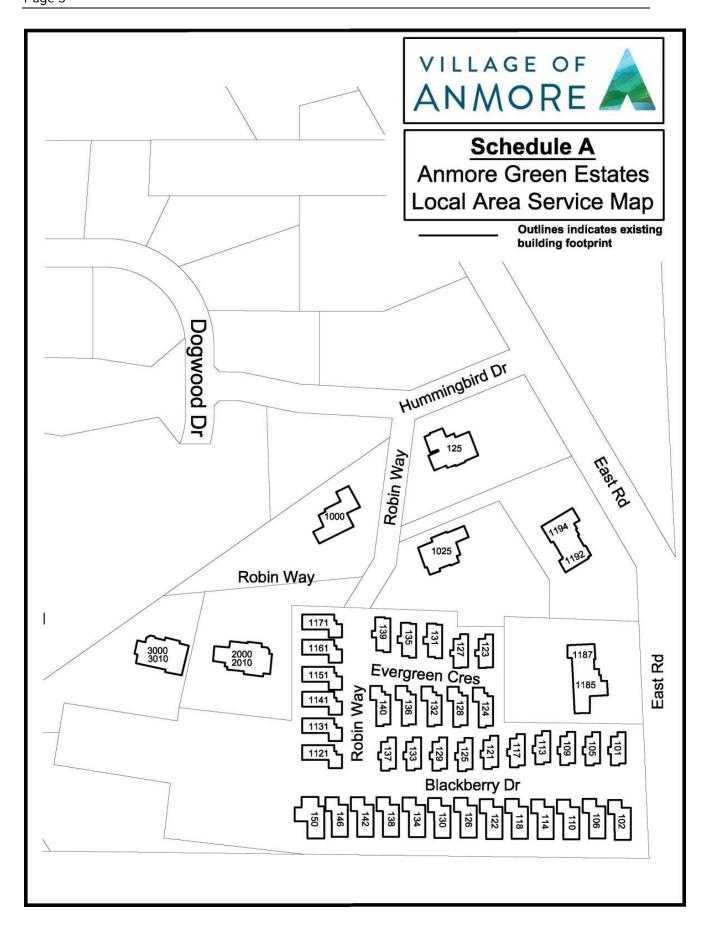

# **BOUNDARIES OF LOCAL AREA SERVICE**

3. The boundaries of the local area service are shown on the sketch plan in Schedule "A" attached to and forming part of this bylaw and contain those properties legally described in Schedule "B" attached to and forming part of this bylaw.