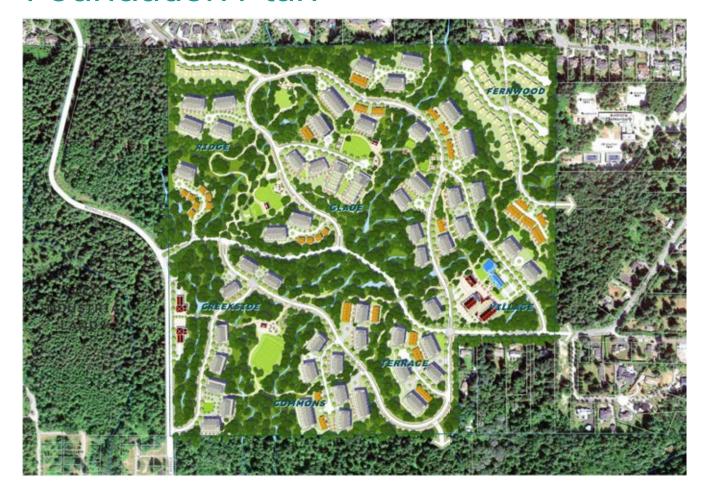

## Balanced Plan

# Comparison of Options

|                                                                                                  | Option 1 Foundation (OCP)                                        | Option 2 Balanced                                                                                                                                                                                                                                                                                                                                                                                                                                                                                                                                                                                                                                                                                                                                                                                                                                                                                                                                                                                                                                                                                                                                                                                                                                                                                                                                                                                                                                                                                                                                                                                                                                                                                                                                                                                                                                                                                                                                                                                                                                                                                                              | Option 3 Essential                 |
|--------------------------------------------------------------------------------------------------|------------------------------------------------------------------|--------------------------------------------------------------------------------------------------------------------------------------------------------------------------------------------------------------------------------------------------------------------------------------------------------------------------------------------------------------------------------------------------------------------------------------------------------------------------------------------------------------------------------------------------------------------------------------------------------------------------------------------------------------------------------------------------------------------------------------------------------------------------------------------------------------------------------------------------------------------------------------------------------------------------------------------------------------------------------------------------------------------------------------------------------------------------------------------------------------------------------------------------------------------------------------------------------------------------------------------------------------------------------------------------------------------------------------------------------------------------------------------------------------------------------------------------------------------------------------------------------------------------------------------------------------------------------------------------------------------------------------------------------------------------------------------------------------------------------------------------------------------------------------------------------------------------------------------------------------------------------------------------------------------------------------------------------------------------------------------------------------------------------------------------------------------------------------------------------------------------------|------------------------------------|
| Housing                                                                                          |                                                                  | to the state of th |                                    |
| Total Homes                                                                                      | 3,500                                                            | 2,450                                                                                                                                                                                                                                                                                                                                                                                                                                                                                                                                                                                                                                                                                                                                                                                                                                                                                                                                                                                                                                                                                                                                                                                                                                                                                                                                                                                                                                                                                                                                                                                                                                                                                                                                                                                                                                                                                                                                                                                                                                                                                                                          | 1,990                              |
| SF/Duplex                                                                                        | 100                                                              | 55                                                                                                                                                                                                                                                                                                                                                                                                                                                                                                                                                                                                                                                                                                                                                                                                                                                                                                                                                                                                                                                                                                                                                                                                                                                                                                                                                                                                                                                                                                                                                                                                                                                                                                                                                                                                                                                                                                                                                                                                                                                                                                                             | 80                                 |
| Townhome                                                                                         | 400                                                              | 745                                                                                                                                                                                                                                                                                                                                                                                                                                                                                                                                                                                                                                                                                                                                                                                                                                                                                                                                                                                                                                                                                                                                                                                                                                                                                                                                                                                                                                                                                                                                                                                                                                                                                                                                                                                                                                                                                                                                                                                                                                                                                                                            | 750                                |
| Apartment                                                                                        | 5,000                                                            | 1,650                                                                                                                                                                                                                                                                                                                                                                                                                                                                                                                                                                                                                                                                                                                                                                                                                                                                                                                                                                                                                                                                                                                                                                                                                                                                                                                                                                                                                                                                                                                                                                                                                                                                                                                                                                                                                                                                                                                                                                                                                                                                                                                          | 1,180                              |
| Potential Affordable Homes (non-market rental)                                                   | -105                                                             | -75                                                                                                                                                                                                                                                                                                                                                                                                                                                                                                                                                                                                                                                                                                                                                                                                                                                                                                                                                                                                                                                                                                                                                                                                                                                                                                                                                                                                                                                                                                                                                                                                                                                                                                                                                                                                                                                                                                                                                                                                                                                                                                                            | -59                                |
| Estimated Population                                                                             | 6,390                                                            | 4,830                                                                                                                                                                                                                                                                                                                                                                                                                                                                                                                                                                                                                                                                                                                                                                                                                                                                                                                                                                                                                                                                                                                                                                                                                                                                                                                                                                                                                                                                                                                                                                                                                                                                                                                                                                                                                                                                                                                                                                                                                                                                                                                          | 4,060                              |
| Residential Development Footprint                                                                | -54 acres                                                        | -63 acres                                                                                                                                                                                                                                                                                                                                                                                                                                                                                                                                                                                                                                                                                                                                                                                                                                                                                                                                                                                                                                                                                                                                                                                                                                                                                                                                                                                                                                                                                                                                                                                                                                                                                                                                                                                                                                                                                                                                                                                                                                                                                                                      | -68 acres                          |
| Parks + Natural Areas                                                                            | 10.                                                              |                                                                                                                                                                                                                                                                                                                                                                                                                                                                                                                                                                                                                                                                                                                                                                                                                                                                                                                                                                                                                                                                                                                                                                                                                                                                                                                                                                                                                                                                                                                                                                                                                                                                                                                                                                                                                                                                                                                                                                                                                                                                                                                                | 94                                 |
| Neighbourhood Park                                                                               | -10.7 ocres                                                      | -8.7 ocres                                                                                                                                                                                                                                                                                                                                                                                                                                                                                                                                                                                                                                                                                                                                                                                                                                                                                                                                                                                                                                                                                                                                                                                                                                                                                                                                                                                                                                                                                                                                                                                                                                                                                                                                                                                                                                                                                                                                                                                                                                                                                                                     | -5.6 acres                         |
| Park Amenities                                                                                   | Playgrounds, Pavilions, Flex Field,<br>Sports Courts, Pump Track | Playgrounds, Pavilions, Flex Field,<br>Sports Courts                                                                                                                                                                                                                                                                                                                                                                                                                                                                                                                                                                                                                                                                                                                                                                                                                                                                                                                                                                                                                                                                                                                                                                                                                                                                                                                                                                                                                                                                                                                                                                                                                                                                                                                                                                                                                                                                                                                                                                                                                                                                           | Playgrounds, Pavilions, Flex Field |
| Natural Conservation Framework                                                                   | -61 acres                                                        | -55 acres                                                                                                                                                                                                                                                                                                                                                                                                                                                                                                                                                                                                                                                                                                                                                                                                                                                                                                                                                                                                                                                                                                                                                                                                                                                                                                                                                                                                                                                                                                                                                                                                                                                                                                                                                                                                                                                                                                                                                                                                                                                                                                                      | -52 acres                          |
| Retained Riparian + ESA Habitat                                                                  | /                                                                | 1                                                                                                                                                                                                                                                                                                                                                                                                                                                                                                                                                                                                                                                                                                                                                                                                                                                                                                                                                                                                                                                                                                                                                                                                                                                                                                                                                                                                                                                                                                                                                                                                                                                                                                                                                                                                                                                                                                                                                                                                                                                                                                                              | /                                  |
| Total Trail Length                                                                               | >3km                                                             | -3km                                                                                                                                                                                                                                                                                                                                                                                                                                                                                                                                                                                                                                                                                                                                                                                                                                                                                                                                                                                                                                                                                                                                                                                                                                                                                                                                                                                                                                                                                                                                                                                                                                                                                                                                                                                                                                                                                                                                                                                                                                                                                                                           | -3km                               |
| Retained Perimeter Forest Buffer                                                                 | -4 acres                                                         | -3.1 acres                                                                                                                                                                                                                                                                                                                                                                                                                                                                                                                                                                                                                                                                                                                                                                                                                                                                                                                                                                                                                                                                                                                                                                                                                                                                                                                                                                                                                                                                                                                                                                                                                                                                                                                                                                                                                                                                                                                                                                                                                                                                                                                     | -2.5 acres                         |
| Community Facilities                                                                             | Al-                                                              |                                                                                                                                                                                                                                                                                                                                                                                                                                                                                                                                                                                                                                                                                                                                                                                                                                                                                                                                                                                                                                                                                                                                                                                                                                                                                                                                                                                                                                                                                                                                                                                                                                                                                                                                                                                                                                                                                                                                                                                                                                                                                                                                |                                    |
| Mixed-Use Neighbourhood Centre                                                                   | /                                                                | 1                                                                                                                                                                                                                                                                                                                                                                                                                                                                                                                                                                                                                                                                                                                                                                                                                                                                                                                                                                                                                                                                                                                                                                                                                                                                                                                                                                                                                                                                                                                                                                                                                                                                                                                                                                                                                                                                                                                                                                                                                                                                                                                              | /                                  |
| Commercial Location                                                                              | Sunnyside Rd + First Ave                                         | Sunnyside Ad + First Ave                                                                                                                                                                                                                                                                                                                                                                                                                                                                                                                                                                                                                                                                                                                                                                                                                                                                                                                                                                                                                                                                                                                                                                                                                                                                                                                                                                                                                                                                                                                                                                                                                                                                                                                                                                                                                                                                                                                                                                                                                                                                                                       | Sunnyside Rd                       |
| Estimated Commercial Area*                                                                       | -65,000 sq ft                                                    | -50,000 sq ft                                                                                                                                                                                                                                                                                                                                                                                                                                                                                                                                                                                                                                                                                                                                                                                                                                                                                                                                                                                                                                                                                                                                                                                                                                                                                                                                                                                                                                                                                                                                                                                                                                                                                                                                                                                                                                                                                                                                                                                                                                                                                                                  | 35,000 sq ft                       |
| Civic Centre                                                                                     | -25,000 sq ft (Public Centre)                                    | -20,000 sq ft (Private or Public)                                                                                                                                                                                                                                                                                                                                                                                                                                                                                                                                                                                                                                                                                                                                                                                                                                                                                                                                                                                                                                                                                                                                                                                                                                                                                                                                                                                                                                                                                                                                                                                                                                                                                                                                                                                                                                                                                                                                                                                                                                                                                              | -15,000 sq ft (Private Club)       |
| Active Transportation + Traffic                                                                  |                                                                  |                                                                                                                                                                                                                                                                                                                                                                                                                                                                                                                                                                                                                                                                                                                                                                                                                                                                                                                                                                                                                                                                                                                                                                                                                                                                                                                                                                                                                                                                                                                                                                                                                                                                                                                                                                                                                                                                                                                                                                                                                                                                                                                                | 2 235                              |
| Livable Street Network                                                                           | /                                                                | 1                                                                                                                                                                                                                                                                                                                                                                                                                                                                                                                                                                                                                                                                                                                                                                                                                                                                                                                                                                                                                                                                                                                                                                                                                                                                                                                                                                                                                                                                                                                                                                                                                                                                                                                                                                                                                                                                                                                                                                                                                                                                                                                              | /                                  |
| Expected Peak Hour Vehicle Trips without TDM                                                     | 1,320                                                            | 960                                                                                                                                                                                                                                                                                                                                                                                                                                                                                                                                                                                                                                                                                                                                                                                                                                                                                                                                                                                                                                                                                                                                                                                                                                                                                                                                                                                                                                                                                                                                                                                                                                                                                                                                                                                                                                                                                                                                                                                                                                                                                                                            | 780                                |
| Expected Peak Hour Vehicle Trips with TDM                                                        | 990                                                              | 720                                                                                                                                                                                                                                                                                                                                                                                                                                                                                                                                                                                                                                                                                                                                                                                                                                                                                                                                                                                                                                                                                                                                                                                                                                                                                                                                                                                                                                                                                                                                                                                                                                                                                                                                                                                                                                                                                                                                                                                                                                                                                                                            | 585                                |
| Transit Supportive                                                                               | /                                                                | √                                                                                                                                                                                                                                                                                                                                                                                                                                                                                                                                                                                                                                                                                                                                                                                                                                                                                                                                                                                                                                                                                                                                                                                                                                                                                                                                                                                                                                                                                                                                                                                                                                                                                                                                                                                                                                                                                                                                                                                                                                                                                                                              | /                                  |
| Crystal Creek Drive Interface                                                                    | Full Street + Trail Connection                                   | Homes fronting Crystal Creek                                                                                                                                                                                                                                                                                                                                                                                                                                                                                                                                                                                                                                                                                                                                                                                                                                                                                                                                                                                                                                                                                                                                                                                                                                                                                                                                                                                                                                                                                                                                                                                                                                                                                                                                                                                                                                                                                                                                                                                                                                                                                                   | No Crystal Creek Dr connection     |
| Finance + Servicing                                                                              |                                                                  |                                                                                                                                                                                                                                                                                                                                                                                                                                                                                                                                                                                                                                                                                                                                                                                                                                                                                                                                                                                                                                                                                                                                                                                                                                                                                                                                                                                                                                                                                                                                                                                                                                                                                                                                                                                                                                                                                                                                                                                                                                                                                                                                | 9                                  |
| Estimated Taxation Impacts*                                                                      | +\$700,000 annually                                              | +\$500,000 annually                                                                                                                                                                                                                                                                                                                                                                                                                                                                                                                                                                                                                                                                                                                                                                                                                                                                                                                                                                                                                                                                                                                                                                                                                                                                                                                                                                                                                                                                                                                                                                                                                                                                                                                                                                                                                                                                                                                                                                                                                                                                                                            | +\$398,000 annually                |
| Servicing Considerations                                                                         | Metro Van Connection                                             | Metro Van Connection                                                                                                                                                                                                                                                                                                                                                                                                                                                                                                                                                                                                                                                                                                                                                                                                                                                                                                                                                                                                                                                                                                                                                                                                                                                                                                                                                                                                                                                                                                                                                                                                                                                                                                                                                                                                                                                                                                                                                                                                                                                                                                           | Metro Van Connection               |
| Community Input                                                                                  | 100                                                              |                                                                                                                                                                                                                                                                                                                                                                                                                                                                                                                                                                                                                                                                                                                                                                                                                                                                                                                                                                                                                                                                                                                                                                                                                                                                                                                                                                                                                                                                                                                                                                                                                                                                                                                                                                                                                                                                                                                                                                                                                                                                                                                                |                                    |
| Responds to Phase 1 Community Input "Note: Commercial Area and Taxation Impact Estimates are bas | /                                                                | · · · · · · · · · · · · · · · · · · ·                                                                                                                                                                                                                                                                                                                                                                                                                                                                                                                                                                                                                                                                                                                                                                                                                                                                                                                                                                                                                                                                                                                                                                                                                                                                                                                                                                                                                                                                                                                                                                                                                                                                                                                                                                                                                                                                                                                                                                                                                                                                                          | /                                  |