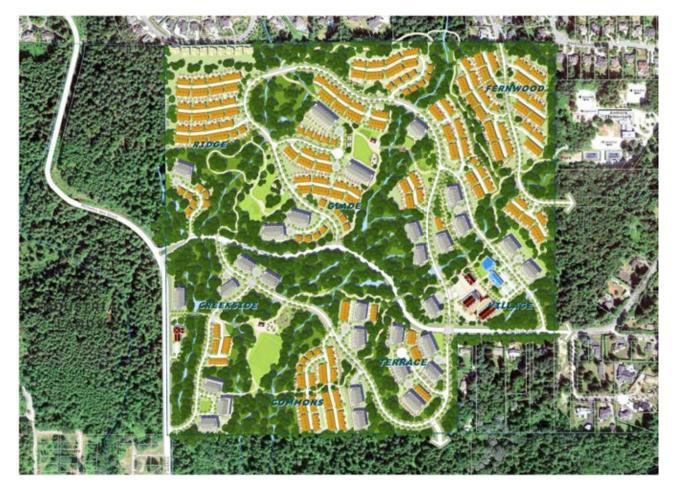

## **Essential Plan**

# Comparison of Options

|                                                                                                  | Option 1 Foundation (OCP)                                        | Option 2 Balanced                                                                                                                                                                                                                                                                                                                                                                                                                                                                                                                                                                                                                                                                                                                                                                                                                                                                                                                                                                                                                                                                                                                                                                                                                                                                                                                                                                                                                                                                                                                                                                                                                                                                                                                                                                                                                                                                                                                                                                                                                                                                                                              | Option 3 Essential                 |
|--------------------------------------------------------------------------------------------------|------------------------------------------------------------------|--------------------------------------------------------------------------------------------------------------------------------------------------------------------------------------------------------------------------------------------------------------------------------------------------------------------------------------------------------------------------------------------------------------------------------------------------------------------------------------------------------------------------------------------------------------------------------------------------------------------------------------------------------------------------------------------------------------------------------------------------------------------------------------------------------------------------------------------------------------------------------------------------------------------------------------------------------------------------------------------------------------------------------------------------------------------------------------------------------------------------------------------------------------------------------------------------------------------------------------------------------------------------------------------------------------------------------------------------------------------------------------------------------------------------------------------------------------------------------------------------------------------------------------------------------------------------------------------------------------------------------------------------------------------------------------------------------------------------------------------------------------------------------------------------------------------------------------------------------------------------------------------------------------------------------------------------------------------------------------------------------------------------------------------------------------------------------------------------------------------------------|------------------------------------|
| Housing                                                                                          |                                                                  | to the state of th |                                    |
| Total Homes                                                                                      | 3,500                                                            | 2,450                                                                                                                                                                                                                                                                                                                                                                                                                                                                                                                                                                                                                                                                                                                                                                                                                                                                                                                                                                                                                                                                                                                                                                                                                                                                                                                                                                                                                                                                                                                                                                                                                                                                                                                                                                                                                                                                                                                                                                                                                                                                                                                          | 1,990                              |
| SF/Duplex                                                                                        | 100                                                              | 55                                                                                                                                                                                                                                                                                                                                                                                                                                                                                                                                                                                                                                                                                                                                                                                                                                                                                                                                                                                                                                                                                                                                                                                                                                                                                                                                                                                                                                                                                                                                                                                                                                                                                                                                                                                                                                                                                                                                                                                                                                                                                                                             | 80                                 |
| Townhome                                                                                         | 400                                                              | 745                                                                                                                                                                                                                                                                                                                                                                                                                                                                                                                                                                                                                                                                                                                                                                                                                                                                                                                                                                                                                                                                                                                                                                                                                                                                                                                                                                                                                                                                                                                                                                                                                                                                                                                                                                                                                                                                                                                                                                                                                                                                                                                            | 750                                |
| Apartment                                                                                        | 5,000                                                            | 1,650                                                                                                                                                                                                                                                                                                                                                                                                                                                                                                                                                                                                                                                                                                                                                                                                                                                                                                                                                                                                                                                                                                                                                                                                                                                                                                                                                                                                                                                                                                                                                                                                                                                                                                                                                                                                                                                                                                                                                                                                                                                                                                                          | 1,180                              |
| Potential Affordable Homes (non-market rental)                                                   | -105                                                             | -75                                                                                                                                                                                                                                                                                                                                                                                                                                                                                                                                                                                                                                                                                                                                                                                                                                                                                                                                                                                                                                                                                                                                                                                                                                                                                                                                                                                                                                                                                                                                                                                                                                                                                                                                                                                                                                                                                                                                                                                                                                                                                                                            | -59                                |
| Estimated Population                                                                             | 6,390                                                            | 4,830                                                                                                                                                                                                                                                                                                                                                                                                                                                                                                                                                                                                                                                                                                                                                                                                                                                                                                                                                                                                                                                                                                                                                                                                                                                                                                                                                                                                                                                                                                                                                                                                                                                                                                                                                                                                                                                                                                                                                                                                                                                                                                                          | 4,060                              |
| Residential Development Footprint                                                                | -54 acres                                                        | -63 acres                                                                                                                                                                                                                                                                                                                                                                                                                                                                                                                                                                                                                                                                                                                                                                                                                                                                                                                                                                                                                                                                                                                                                                                                                                                                                                                                                                                                                                                                                                                                                                                                                                                                                                                                                                                                                                                                                                                                                                                                                                                                                                                      | -68 acres                          |
| Parks + Natural Areas                                                                            | 10.                                                              |                                                                                                                                                                                                                                                                                                                                                                                                                                                                                                                                                                                                                                                                                                                                                                                                                                                                                                                                                                                                                                                                                                                                                                                                                                                                                                                                                                                                                                                                                                                                                                                                                                                                                                                                                                                                                                                                                                                                                                                                                                                                                                                                | 94                                 |
| Neighbourhood Park                                                                               | -10.7 ocres                                                      | -8.7 ocres                                                                                                                                                                                                                                                                                                                                                                                                                                                                                                                                                                                                                                                                                                                                                                                                                                                                                                                                                                                                                                                                                                                                                                                                                                                                                                                                                                                                                                                                                                                                                                                                                                                                                                                                                                                                                                                                                                                                                                                                                                                                                                                     | -5.6 acres                         |
| Park Amenities                                                                                   | Playgrounds, Pavilions, Flex Field,<br>Sports Courts, Pump Track | Playgrounds, Pavilions, Flex Field,<br>Sports Courts                                                                                                                                                                                                                                                                                                                                                                                                                                                                                                                                                                                                                                                                                                                                                                                                                                                                                                                                                                                                                                                                                                                                                                                                                                                                                                                                                                                                                                                                                                                                                                                                                                                                                                                                                                                                                                                                                                                                                                                                                                                                           | Playgrounds, Pavilions, Flex Field |
| Natural Conservation Framework                                                                   | -61 acres                                                        | -55 acres                                                                                                                                                                                                                                                                                                                                                                                                                                                                                                                                                                                                                                                                                                                                                                                                                                                                                                                                                                                                                                                                                                                                                                                                                                                                                                                                                                                                                                                                                                                                                                                                                                                                                                                                                                                                                                                                                                                                                                                                                                                                                                                      | -52 acres                          |
| Retained Riparian + ESA Habitat                                                                  | /                                                                | 1                                                                                                                                                                                                                                                                                                                                                                                                                                                                                                                                                                                                                                                                                                                                                                                                                                                                                                                                                                                                                                                                                                                                                                                                                                                                                                                                                                                                                                                                                                                                                                                                                                                                                                                                                                                                                                                                                                                                                                                                                                                                                                                              | /                                  |
| Total Trail Length                                                                               | >3km                                                             | -3km                                                                                                                                                                                                                                                                                                                                                                                                                                                                                                                                                                                                                                                                                                                                                                                                                                                                                                                                                                                                                                                                                                                                                                                                                                                                                                                                                                                                                                                                                                                                                                                                                                                                                                                                                                                                                                                                                                                                                                                                                                                                                                                           | -3km                               |
| Retained Perimeter Forest Buffer                                                                 | -4 acres                                                         | -3.1 acres                                                                                                                                                                                                                                                                                                                                                                                                                                                                                                                                                                                                                                                                                                                                                                                                                                                                                                                                                                                                                                                                                                                                                                                                                                                                                                                                                                                                                                                                                                                                                                                                                                                                                                                                                                                                                                                                                                                                                                                                                                                                                                                     | -2.5 acres                         |
| Community Facilities                                                                             | Al-                                                              |                                                                                                                                                                                                                                                                                                                                                                                                                                                                                                                                                                                                                                                                                                                                                                                                                                                                                                                                                                                                                                                                                                                                                                                                                                                                                                                                                                                                                                                                                                                                                                                                                                                                                                                                                                                                                                                                                                                                                                                                                                                                                                                                |                                    |
| Mixed-Use Neighbourhood Centre                                                                   | /                                                                | 1                                                                                                                                                                                                                                                                                                                                                                                                                                                                                                                                                                                                                                                                                                                                                                                                                                                                                                                                                                                                                                                                                                                                                                                                                                                                                                                                                                                                                                                                                                                                                                                                                                                                                                                                                                                                                                                                                                                                                                                                                                                                                                                              | /                                  |
| Commercial Location                                                                              | Sunnyside Rd + First Ave                                         | Sunnyside Ad + First Ave                                                                                                                                                                                                                                                                                                                                                                                                                                                                                                                                                                                                                                                                                                                                                                                                                                                                                                                                                                                                                                                                                                                                                                                                                                                                                                                                                                                                                                                                                                                                                                                                                                                                                                                                                                                                                                                                                                                                                                                                                                                                                                       | Sunnyside Rd                       |
| Estimated Commercial Area*                                                                       | -65,000 sq ft                                                    | -50,000 sq ft                                                                                                                                                                                                                                                                                                                                                                                                                                                                                                                                                                                                                                                                                                                                                                                                                                                                                                                                                                                                                                                                                                                                                                                                                                                                                                                                                                                                                                                                                                                                                                                                                                                                                                                                                                                                                                                                                                                                                                                                                                                                                                                  | 35,000 sq ft                       |
| Civic Centre                                                                                     | -25,000 sq ft (Public Centre)                                    | -20,000 sq ft (Private or Public)                                                                                                                                                                                                                                                                                                                                                                                                                                                                                                                                                                                                                                                                                                                                                                                                                                                                                                                                                                                                                                                                                                                                                                                                                                                                                                                                                                                                                                                                                                                                                                                                                                                                                                                                                                                                                                                                                                                                                                                                                                                                                              | -15,000 sq ft (Private Club)       |
| Active Transportation + Traffic                                                                  |                                                                  |                                                                                                                                                                                                                                                                                                                                                                                                                                                                                                                                                                                                                                                                                                                                                                                                                                                                                                                                                                                                                                                                                                                                                                                                                                                                                                                                                                                                                                                                                                                                                                                                                                                                                                                                                                                                                                                                                                                                                                                                                                                                                                                                | 2 235                              |
| Livable Street Network                                                                           | /                                                                | 1                                                                                                                                                                                                                                                                                                                                                                                                                                                                                                                                                                                                                                                                                                                                                                                                                                                                                                                                                                                                                                                                                                                                                                                                                                                                                                                                                                                                                                                                                                                                                                                                                                                                                                                                                                                                                                                                                                                                                                                                                                                                                                                              | /                                  |
| Expected Peak Hour Vehicle Trips without TDM                                                     | 1,320                                                            | 960                                                                                                                                                                                                                                                                                                                                                                                                                                                                                                                                                                                                                                                                                                                                                                                                                                                                                                                                                                                                                                                                                                                                                                                                                                                                                                                                                                                                                                                                                                                                                                                                                                                                                                                                                                                                                                                                                                                                                                                                                                                                                                                            | 780                                |
| Expected Peak Hour Vehicle Trips with TDM                                                        | 990                                                              | 720                                                                                                                                                                                                                                                                                                                                                                                                                                                                                                                                                                                                                                                                                                                                                                                                                                                                                                                                                                                                                                                                                                                                                                                                                                                                                                                                                                                                                                                                                                                                                                                                                                                                                                                                                                                                                                                                                                                                                                                                                                                                                                                            | 585                                |
| Transit Supportive                                                                               | /                                                                | √                                                                                                                                                                                                                                                                                                                                                                                                                                                                                                                                                                                                                                                                                                                                                                                                                                                                                                                                                                                                                                                                                                                                                                                                                                                                                                                                                                                                                                                                                                                                                                                                                                                                                                                                                                                                                                                                                                                                                                                                                                                                                                                              | /                                  |
| Crystal Creek Drive Interface                                                                    | Full Street + Trail Connection                                   | Homes fronting Crystal Creek                                                                                                                                                                                                                                                                                                                                                                                                                                                                                                                                                                                                                                                                                                                                                                                                                                                                                                                                                                                                                                                                                                                                                                                                                                                                                                                                                                                                                                                                                                                                                                                                                                                                                                                                                                                                                                                                                                                                                                                                                                                                                                   | No Crystal Creek Dr connection     |
| Finance + Servicing                                                                              |                                                                  |                                                                                                                                                                                                                                                                                                                                                                                                                                                                                                                                                                                                                                                                                                                                                                                                                                                                                                                                                                                                                                                                                                                                                                                                                                                                                                                                                                                                                                                                                                                                                                                                                                                                                                                                                                                                                                                                                                                                                                                                                                                                                                                                | 9                                  |
| Estimated Taxation Impacts*                                                                      | +\$700,000 annually                                              | +\$500,000 annually                                                                                                                                                                                                                                                                                                                                                                                                                                                                                                                                                                                                                                                                                                                                                                                                                                                                                                                                                                                                                                                                                                                                                                                                                                                                                                                                                                                                                                                                                                                                                                                                                                                                                                                                                                                                                                                                                                                                                                                                                                                                                                            | +\$398,000 annually                |
| Servicing Considerations                                                                         | Metro Van Connection                                             | Metro Van Connection                                                                                                                                                                                                                                                                                                                                                                                                                                                                                                                                                                                                                                                                                                                                                                                                                                                                                                                                                                                                                                                                                                                                                                                                                                                                                                                                                                                                                                                                                                                                                                                                                                                                                                                                                                                                                                                                                                                                                                                                                                                                                                           | Metro Van Connection               |
| Community Input                                                                                  | 100                                                              |                                                                                                                                                                                                                                                                                                                                                                                                                                                                                                                                                                                                                                                                                                                                                                                                                                                                                                                                                                                                                                                                                                                                                                                                                                                                                                                                                                                                                                                                                                                                                                                                                                                                                                                                                                                                                                                                                                                                                                                                                                                                                                                                |                                    |
| Responds to Phase 1 Community Input "Note: Commercial Area and Taxation Impact Estimates are bas | /                                                                | · · · · · · · · · · · · · · · · · · ·                                                                                                                                                                                                                                                                                                                                                                                                                                                                                                                                                                                                                                                                                                                                                                                                                                                                                                                                                                                                                                                                                                                                                                                                                                                                                                                                                                                                                                                                                                                                                                                                                                                                                                                                                                                                                                                                                                                                                                                                                                                                                          | /                                  |